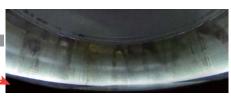

the sign of the trouble becomes possible.

Cylinder covers touch fire area

Vicinity top dead point

Vicinity bottom dead point