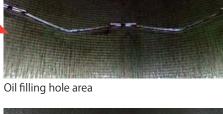

the sign of the trouble becomes possible.

Cylinder covers touch fire area

Vicinity top dead point

Vicinity bottom dead point