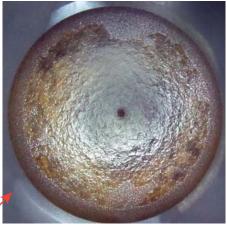

< Combustion chamber image >

Because it is possible to photograph in case of coming alongside the pier, it is possible to make a variation per historical data of every cylinder.

The preventive maintenance to have sensed

the sign of the trouble becomes possible.

Cylinder covers touch fire area

Vicinity top dead point

Vicinity bottom dead point