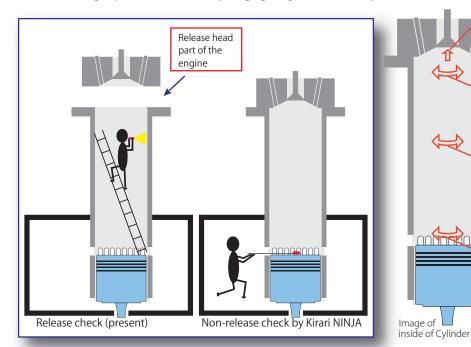

Purpose and use methods

Currently there were two ways, ① a release check which removes a cylinder cover in the cylinder interior-check, and goes inside and checks ② a non-released check to peep into the inside from the exhaust-hole. It takes more than 10 hours for the release inspection operation or it drove and the load which hangs over the worker was big and also the test run was the hard-work of need ( it needs re-assemble the at some situations).

**Kirari NINJA** System is set to upper part of the piston. It a shuttle (One time piston up and down) takes about 10 minutes and it photographs the direction of the circumference in the intercylinder part automatically. It is possible to do that the visual data is acquired by all the cylinders at the time of the engine not running. Kirari NINJA, it reduces the work labor of the worker, a load in the time. Also, the condition inside the combustion chamber becomes able to be grasped over the details by imaging image and to be analyzed.