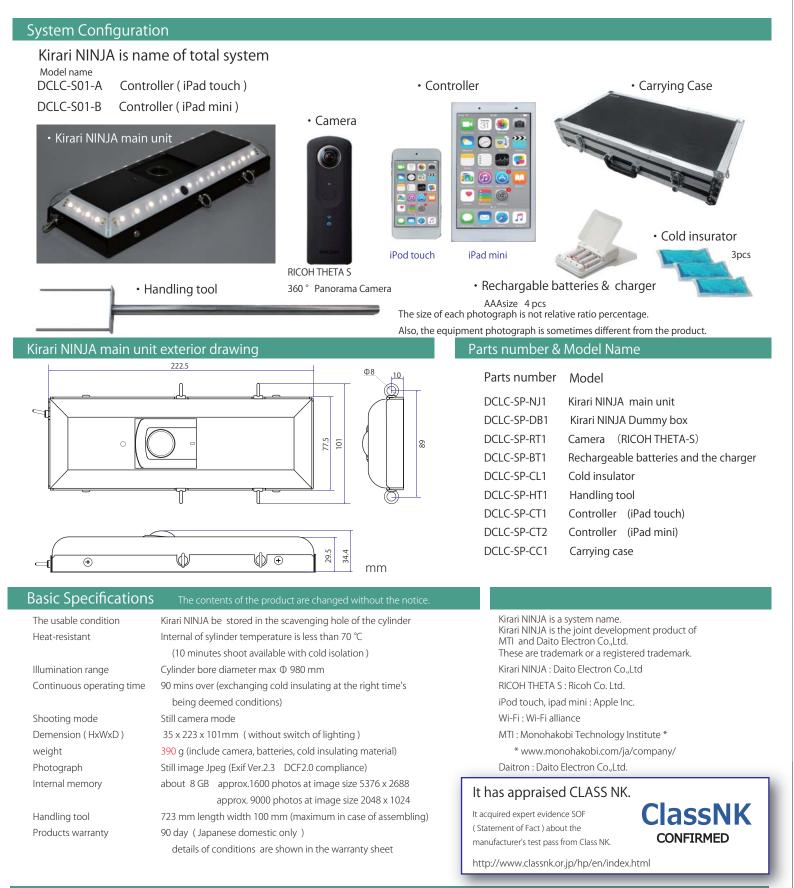

System Model Name

DCLC-S01-A DCLC-S01-B

Kirari NINJA main unit DCLC-SP-NJ1

There is not special work as it resolves apart for the engine head. It diminish a time, the cost, the hard work and reduces dangerous risks